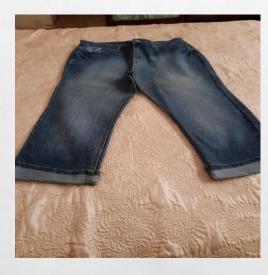

## **CLOTHING**

Lightly worn 3/4 Jeans-Size 14 (SAPC – 21-08-U-008) \$500.00

Black and White Rafaella blouse size 14 with Polyester black pants size 12 (SAPC – 21-08-U-011) \$ 1,400.00

Dubonnet Flair Skirt - 28" Waist w/matching blouse decorated in front with buttons at the back - (SAPC -21-08-U-012) \$ 1,000.00