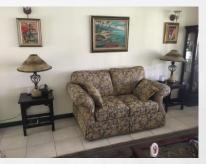

SAPC-21-09-U-030 Love Seat 5ft 6in wide-**Embossed Polyester** and Chenille Mix upholstery \$25,000.00