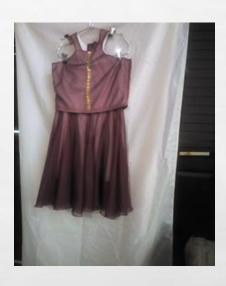

## **CLOTHING**

Lightly worn 3/4 Jeans-Size 14 (SAPC – 21-08-U-008) \$500.00

Black and White Rafaella blouse size 14 with Polyester black pants size 12 (SAPC – 21-08-U-011) \$ 1,400.00

Dubonnet Flair Skirt - 28" Waist w/matching blouse decorated in front with buttons at the back - (SAPC -21-08-U-012) \$ 1,000.00