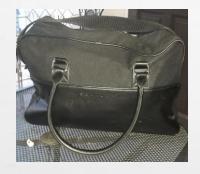

## ADDITIONAL HOME ITEMS

SAPC-21-09-U-011

Canvas Travel Bag 29.5" L x 14" W x 15" H \$1,200.00

SAPC-21-09-U-012 Small Hand Luggage 19" L x 7" W x 11" H \$1,000.00

SAPC-21-09-U020

Black Vase with Gold Decor (Stoneware) \$2500