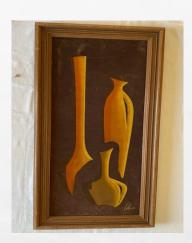

#### **HOME DECOR**

4White Stoneware Vases for Floral Decorations \$1800/set

SAPC-21-09-U-027
Painting on Canvas by
C. Nicholas-Jamaican
(24in x 20.5in)
\$5,000

SAPC-21-09-U-028
Painting on Velvet by La Riviere-Canadian (15in x 33in)
\$5,000