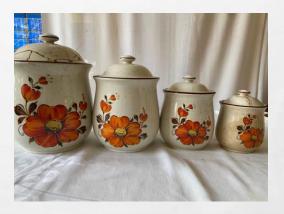

### HOME ITEMS CONTINUED

SAPC-21-09-U-022 Glass Cocktail Mixer \$1200.00

SAPC-21-09-U-023 3 Cups & Saucers & Coffee Pot (Jamaican Earthenware) \$3,500/set

Silver Coloured Metal Tea Caddy \$750.00

SAPC-21-09-U-025 4 Kitchen Counter Caddies (Large & Small ones damaged) \$2,200/set