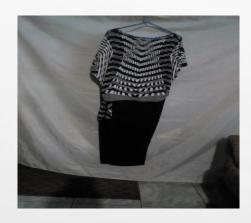

## **CLOTHING**

Lightly worn 3/4 Jeans-Size 14 (SAPC – 21-08-U-008) \$500.00

Black and White Rafaella blouse size 14 with Polyester black pants size 12 (SAPC – 21-08-U-011) \$ 1,400.00

Dubonnet Flair Skirt - 28" Waist w/matching blouse decorated in front with buttons at the back - (SAPC -21-08-U-012) \$ 1,000.00