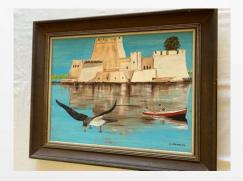

#### **HOME DECOR**

4White Stoneware Vases for Floral Decorations \$1800/set

SAPC-21-09-U-027
Painting on Canvas by
C. Nicholas-Jamaican
(24in x 20.5in)
\$5,000

SAPC-21-09-U-028
Painting on Velvet by La Riviere-Canadian (15in x 33in)
\$5,000