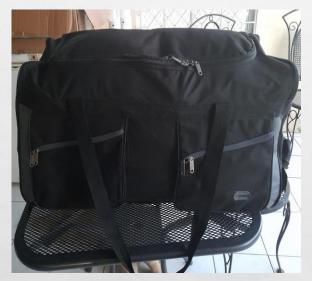

## ADDITIONAL HOME ITEMS

SAPC-21-09-U-011

Canvas Travel Bag 29.5" L x 14" W x 15" H \$1,200.00

SAPC-21-09-U-012 Small Hand Luggage 19" L x 7" W x 11" H \$1,000.00

SAPC-21-09-U020

Black Vase with Gold Decor (Stoneware) \$2500